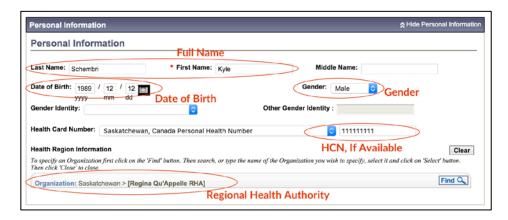

### Management

To ensure accurate Forecasts and Reporting counts, the following fields are required (at a minimum) during creation: **Full Name**, **Date of Birth**, and **Gender** 

Additionally, the Client's **Health Region** should be set to the responsible <u>Regional Health Authority</u>, and not the Public Health Office.

Figure 1: Personal Information Screen